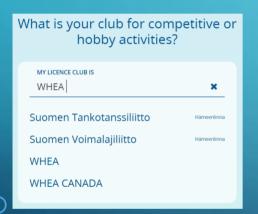

Pole sport / Art – Choose POSA / WHEA.

Any other country or sport, choose International WHEA license.

Junior licenses can be purchased if an adult had added a child under the account. Then the right age licenses become available, but you need to choose the child in step. 3.