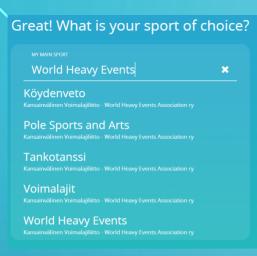

4. Choose your sport:

→Word Heavy
Events for
strongman/woman,
grip etc.

Pole Sport and Arts for Pole Sport or Art.

6. Choose your national federation or WHEA in strength events and POSA in pole sport/art.